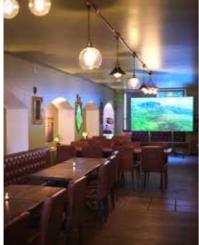

Use of sound system to bring your personalised playlist and connect via bluetooth

Cash bar available on the day; preorders welcomed or bar tab option available

Optional additional cost of £150.00 for the use of 98 inch TV Screen for Personal Images (on a USB)